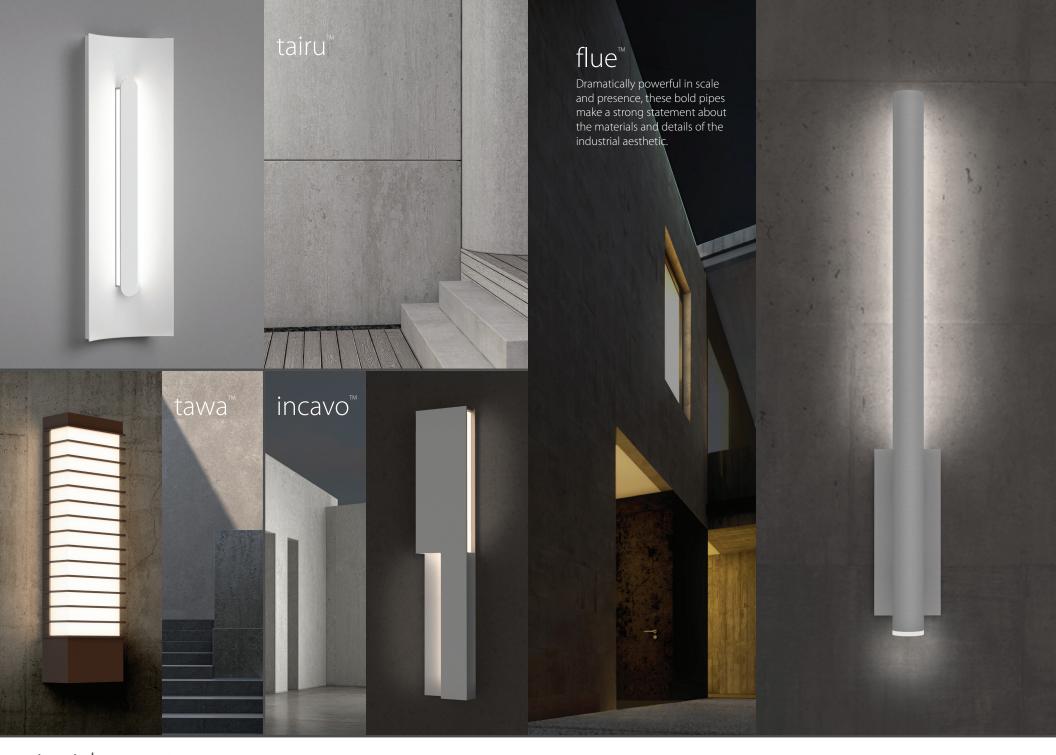

SCU DTUTA See all of our sculptural collections at www.sonnemanawayoflight.com





## meclisse™

Circular medallions shield an LED illuminated core, reflecting dazzling illumination through the planes of a ribbed glass disc. Suspended from lariats as singles or clustered in multiples, Meclisse pendants rotate freely to form stunning arrays of spectacular arrangements.

Multi-forms See all of our multi-forms collections at www.sonnemanawayoflight.com

III

nin

friso

TÚN

parisone™





## tuo™

A beautifully scaled, sensuous elliptical form flows fluidly from its sculptured mounting, emitting its brightness through the clear ribs of a white oval acrylic shade.





# dotwave™

kengo

mezza vetro



#### inside-out® See all of our inside-out collections at www.sonnemanawayoflight.com







#### **SEE THE LIGHT**

AT THE SONNEMAN SHOWROOM | THE NEW YORK DESIGN CENTER | 200 LEXINGTON AVE NYC 10016 DALLAS MARKET CENTER | 2100 STEMMONS FREEWAY, DALLAS, TX 75207, TM 4804 VISIT IN PERSON OR CONTACT US FOR A VIRTUAL MEETING.

www.sonnemanawayoflight.com

©2021 SONNEMAN - A Way of Light