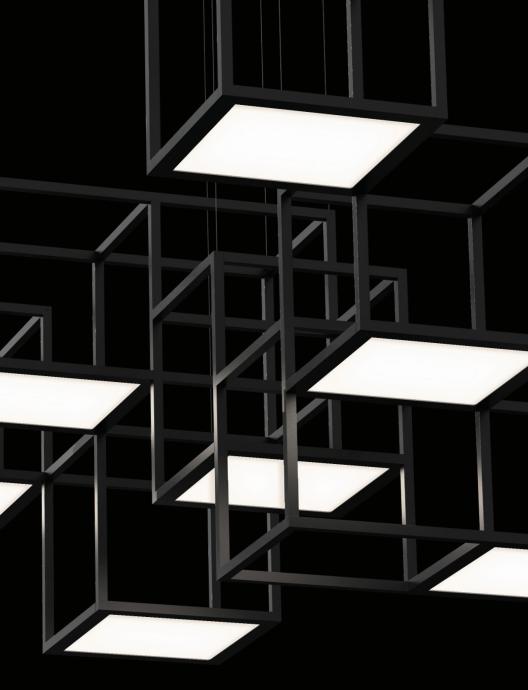

Cubix modular architectural illumination

Cubix brings scalability, volume, and constructive interest to architectural illumination. Arrayed in precisely interconnected relationships, these suspended cubes are joined to each other by a shared leg on each frame.