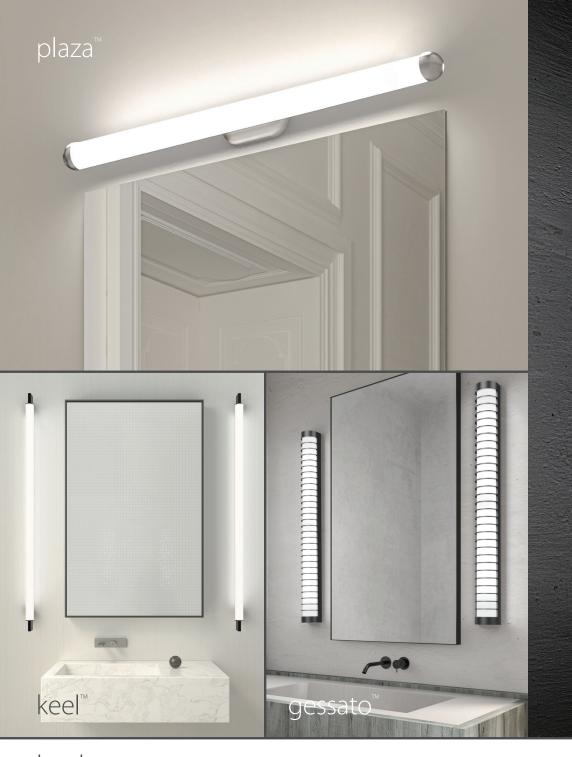

onstellation<sup>°</sup> hedron<sup>™</sup>

# constellation<sup>a</sup>

### 

Connected in linear strands, a dramatically suspended array of LED hubs forms the geometry of a bold cube of dazzling luminance.





architectural See all of our architectural collections at www.sonnemanawayoflight.com









SCU DTUTA See all of our sculptural collections at www.sonnemanawayoflight.com





## meclisse™

Circular medallions shield an LED illuminated core, reflecting dazzling illumination through the planes of a ribbed glass disc. Suspended from lariats as singles or clustered in multiples, Meclisse pendants rotate freely to form stunning arrays of spectacular arrangements.

Multi-forms See all of our multi-forms collections at www.sonnemanawayoflight.com

III

nin

friso

TÚN

parisone™





## tuo™

A beautifully scaled, sensuous elliptical form flows fluidly from its sculptured mounting, emitting its brightness through the clear ribs of a white oval acrylic shade.





# dotwave™

kengo

mezza vetro



#### inside-out® See all of our inside-out collections at www.sonnemanawayoflight.com







#### **SEE THE LIGHT**

AT THE SONNEMAN SHOWROOM | THE NEW YORK DESIGN CENTER | 200 LEXINGTON AVE NYC 10016 DALLAS MARKET CENTER | 2100 STEMMONS FREEWAY, DALLAS, TX 75207, TM 4804 VISIT IN PERSON OR CONTACT US FOR A VIRTUAL MEETING.

www.sonnemanawayoflight.com

©2021 SONNEMAN - A Way of Light