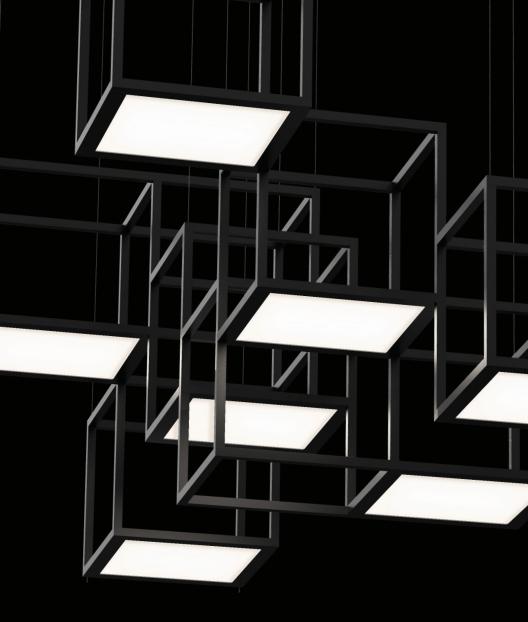

Cubix modular architectural illumination

Cubix brings scalability, volume, and constructive interest to architectural illumination. Arrayed in precisely interconnected relationships, these suspended cubes are joined to each other by a shared leg on each frame.