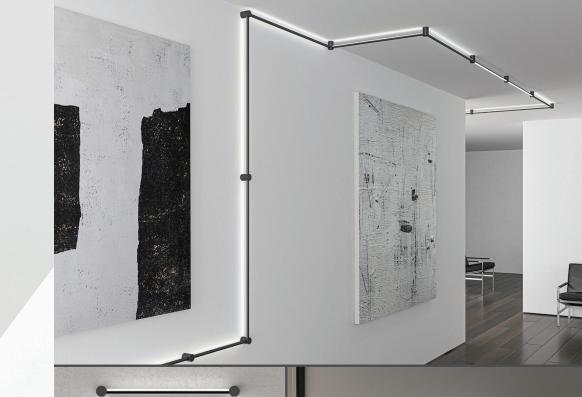

1/5

Systems See all of our systems at www.sonnemanawayoflight.com

Flowing sculptural shapes connect clusters of luminaires across wall or ceiling surfaces in this organically modern system of light.

purolinear 360

Purolinear 360 can transition between wall and ceiling mounting using corner connectors, as shown, providing an unbroken path of directable linear illumination throughout a space. Light can be directed in 360 degrees of rotation around its axis.