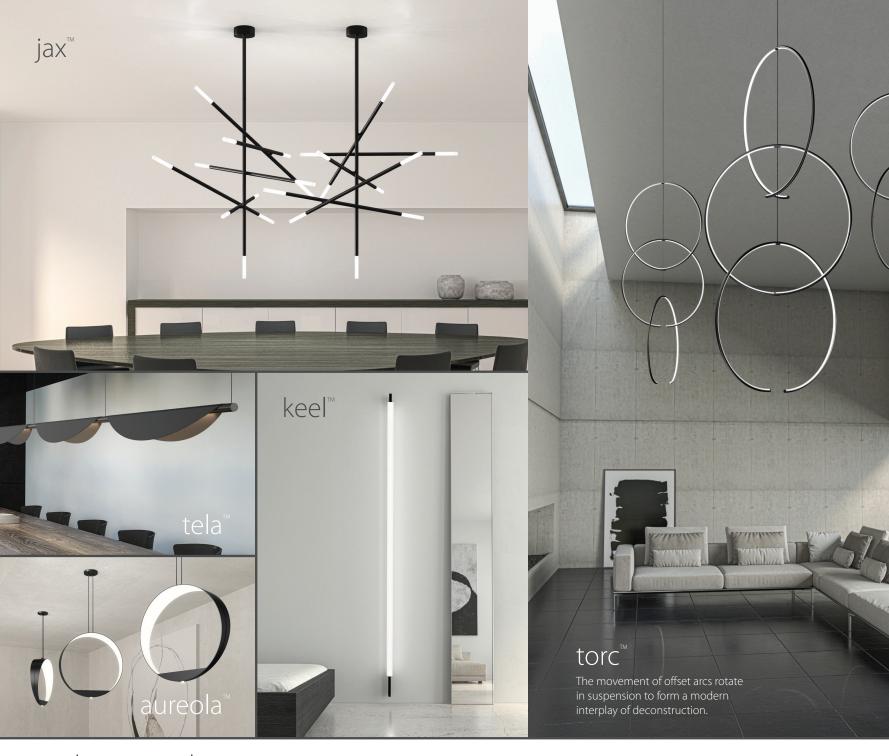

onnemanawayoflight.com



Flowing sculptural shapes connect clusters of luminaires across wall or ceiling surfaces in this organically modern system of light.



purolinear 360

Purolinear 360 can transition between wall and ceiling mounting using corner connectors, as shown, providing an unbroken path of directable linear illumination throughout a space. Light can be directed in 360 degrees of rotation around its axis.



SYSTEMS See all of our systems at www.sonnemanawayoflight.com



### constellation<sup>°</sup> hedron<sup>™</sup>

# constellation<sup>a</sup>

### 

Connected in linear strands, a dramatically suspended array of LED hubs forms the geometry of a bold cube of dazzling luminance.





architectural See all of our architectural collections at www.sonnemanawayoflight.com









SCU DTUTA See all of our sculptural collections at www.sonnemanawayoflight.com





## meclisse™

Circular medallions shield an LED illuminated core, reflecting dazzling illumination through the planes of a ribbed glass disc. Suspended from lariats as singles or clustered in multiples, Meclisse pendants rotate freely to form stunning arrays of spectacular arrangements.

Multi-forms See all of our multi-forms collections at www.sonnemanawayoflight.com

III

nin

friso

TÚN

parisone™





## tuo™

A beautifully scaled, sensuous elliptical form flows fluidly from its sculptured mounting, emitting its brightness through the clear ribs of a white oval acrylic shade.





# dotwave™

kengo

mezza vetro



#### inside-out® See all of our inside-out collections at www.sonnemanawayoflight.co