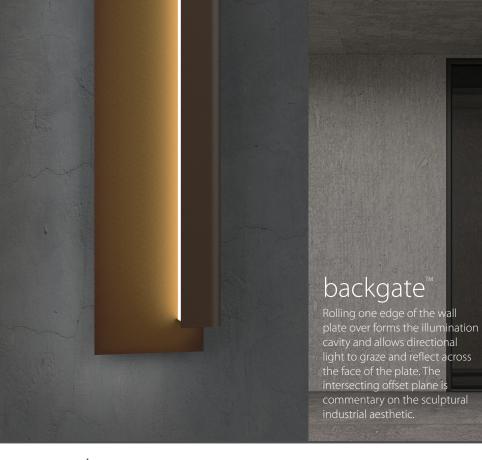

cube of dazzling luminance.





architectural See all of our architectural collections at www.sonnemanawayoflight.com









SCU DTUTA See all of our sculptural collections at www.sonnemanawayoflight.com





## meclisse™

Circular medallions shield an LED illuminated core, reflecting dazzling illumination through the planes of a ribbed glass disc. Suspended from lariats as singles or clustered in multiples, Meclisse pendants rotate freely to form stunning arrays of spectacular arrangements.

Multi-forms See all of our multi-forms collections at www.sonnemanawayoflight.com

III

nin

friso

TÚN

parisone™





## tuo™

A beautifully scaled, sensuous elliptical form flows fluidly from its sculptured mounting, emitting its brightness through the clear ribs of a white oval acrylic shade.





# dotwave™

kengo

mezza vetro



#### inside-out® See all of our inside-out collections at www.sonnemanawayoflight.com







#### **SEE THE LIGHT**

AT THE SONNEMAN SHOWROOM | THE NEW YORK DESIGN CENTER | 200 LEXINGTON AVE NYC 10016 DALLAS MARKET CENTER | 2100 STEMMONS FREEWAY, DALLAS, TX 75207, TM 4804 VISIT IN PERSON OR CONTACT US FOR A VIRTUAL MEETING.

www.sonnemanawayoflight.com

©2021 SONNEMAN - A Way of Light